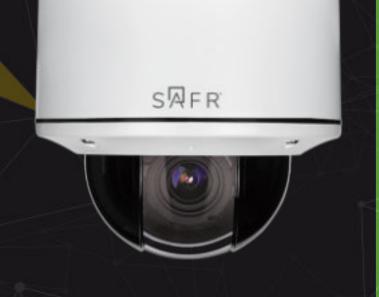

### Facial Recognition Cameras

SAFR SCAN brings NIST-leading live video face recognition and video analytics features to the edge. Embedded directly into the camera, SAFR utilizes onboard compute functionality — eliminating the need for servers dedicated to processing video streams.

By eliminating server hardware, SAFR SCAN saves you on average \$500 per camera in on-premises server hardware. Leverage powerful video analytics capabilities, in real-time with dramatic reductions in total cost of ownership.

#### Greater intelligence, lower TCO

- Perform key processing tasks on-camera Face Capture and Recognition
- Reduce network bandwidth and eliminate server hardware demands
- Real-time face recognition and video analytics are now more affordable whether you deploy on one camera or hundreds