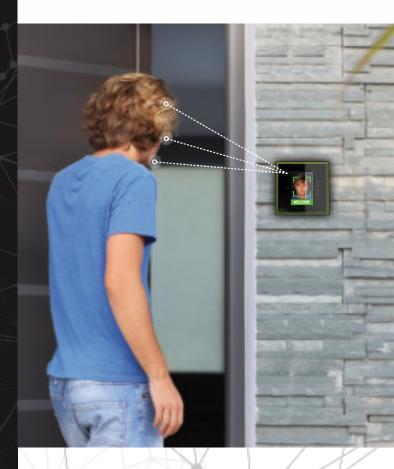

## SAFR SCAN

SAFR SCAN delivers a frictionless, fast access control

experience employing the latest advancements

in secure facial authentication technology. Users need

only glance at the device for fast authentication.

No need for keycards, badges, or PIN codes.

This security solution addresses a variety of physical

security, workforce management, and health and

SAFR SCAN is easy to install and integrates with

a variety of leading access control platforms for fast