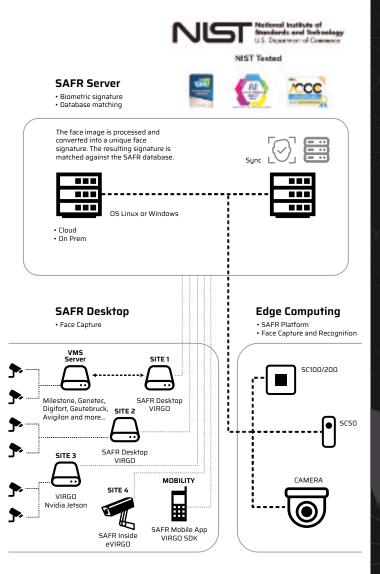

### SAFR SERVER

#### **Face Recognition**

The face image is processed and converted into a unique face signature. The resulting signature is matched against the SAFR database.

Multiple Platforms Sync.

SCANLOCK has more than 20 years of tradition and presence in 3 EU countries (CZ, SK, HU). The main focus is added value distribution and development of security technologies with an emphasis on a comprehensive project solution.

SAFR from RealNetworks is a visual intelligence platform specializing in face and person-based computer vision optimized for real-world performance. Building on a 27-year legacy of digital media expertise and innovation, RealNetworks has created a new generation of products that employ best-in-class artificial intelligence and machine learning to enhance and secure our daily lives. A US-based public company, RealNetworks has maintained a global presence.