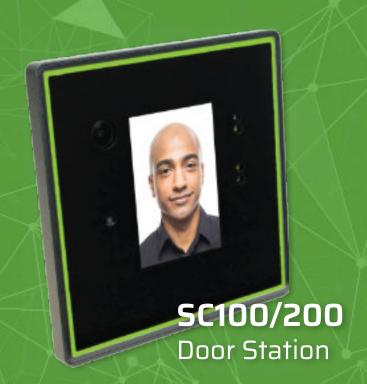

### Facial Recognition Cameras

SAFR SCAN brings NIST-leading live video face recognition and video analytics features to the edge. Embedded directly into the camera, SAFR utilizes onboard compute functionality — eliminating the need for servers dedicated to processing video streams.

By eliminating server hardware, SAFR SCAN saves you on average \$500 per camera in on-premises server hardware. Leverage powerful video analytics capabilities, in real-time with dramatic reductions in total cost of ownership.

#### Greater intelligence, lower TCO

- Perform key processing tasks on-camera Face Capture and Recognition
- Reduce network bandwidth and eliminate server hardware demands
- Real-time face recognition and video analytics are now more affordable whether you deploy on one camera or hundreds