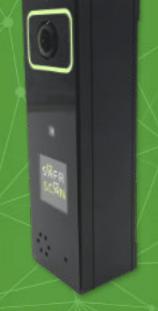

## SAFR SCAN

SAFR SCAN delivers a frictionless, fast access control

experience employing the latest advancements

in secure facial authentication technology. Users need

only glance at the device for fast authentication.

No need for keycards, badges, or PIN codes.

This security solution addresses a variety of physical

security, workforce management, and health and

SAFR SCAN is easy to install and integrates with

a variety of leading access control platforms for fast

deployment. Designed in the USA with TAA and NDAA

**SC50 Mullion Mount Door Station** 

Secure

**Convenient** 

**Affordable** 

- Your Face is Your Credential
- Dual Factor Authentication
- Frictionless Face + Mobile
- Phone Stays in Pocket
- Tailgating Detection
- Robust Anti-Spoofing
- Built for Broad Market Adoption

compliance, SAFR SCAN is a breakthrough in both performance and price.

safety applications with ease.

**Dual Authentication** OSDP/Wiegand

**Tailgating Detection** 

**Works Outdoors** 

Robust & Secure